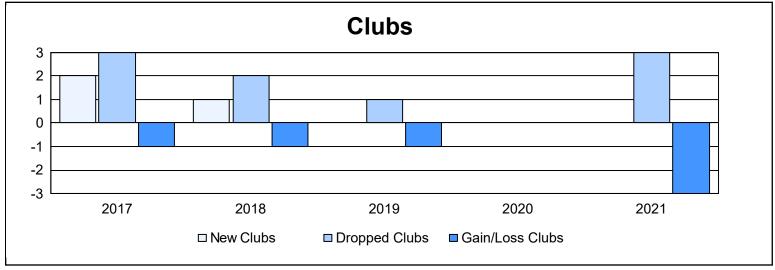

District C 2 As of June 2021 Cumulative

| Year      | New<br>Clubs | Dropped<br>Clubs | Gain/<br>Loss<br>Clubs | New<br>Members | Charter<br>Members | Reinstate<br>Members | Transfer<br>Members | Total<br>Member<br>Added | Total<br>Members<br>Dropped | Gain/<br>Loss<br>Members |
|-----------|--------------|------------------|------------------------|----------------|--------------------|----------------------|---------------------|--------------------------|-----------------------------|--------------------------|
| 2016-2017 | 2            | 3                | -1                     | 150            | 48                 | 5                    | 12                  | 215                      | 274                         | -59                      |
| 2017-2018 | 1            | 2                | -1                     | 194            | 36                 | 6                    | 17                  | 253                      | 308                         | -55                      |
| 2018-2019 | 0            | 1                | -1                     | 143            | 6                  | 11                   | 13                  | 173                      | 249                         | -76                      |
| 2019-2020 | 0            | 0                | 0                      | 117            | 1                  | 8                    | 8                   | 134                      | 192                         | -58                      |
| 2020-2021 | 0            | 3                | -3                     | 99             | 1                  | 6                    | 21                  | 127                      | 228                         | -101                     |
| Average   | 1            | 2                | -1                     | 141            | 18                 | 7                    | 14                  | 180                      | 250                         | -70                      |